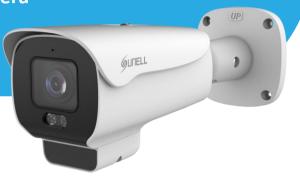

# SN-IPR8020DQAA-Z

**2MP Active Deterrence IR Bullet Network Camera** 

### **Key Features**

- 1/2.8" progressive scan CMOS
- Max. 1080P(1920×1080) @25/30 fps resolution
- True WDR, 3D DNR, ROI, HLC, BLC, Defog
- Support face, human, vehicle detection and capture
- Intelligent analytics: intrusion, single line crossing, double line crossing, loitering, wrong-way, people counting
- Built-in microphone and speaker
- 1/1 audio in/out, 1/1 alarm in/out
- Built-in SD card slot
- Supports strobe-light and audible alarms linkage to warn intruders off
- Smart IR distance up to 50 m
- IP66