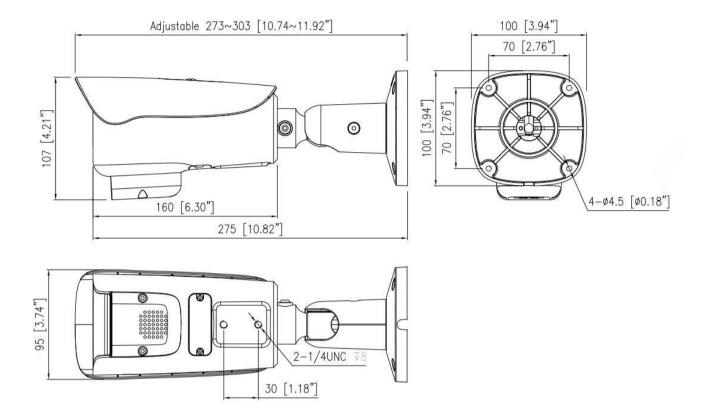

|  |
| Casing                 | Metal                                                                                                                                                 |  |
| Dimensions             | 303 × 100 × 107 mm (11.92 × 3.94 × 4.21 inch)                                                                                                         |  |
| Net Weight             | 1.25 kg (2.76 lb)                                                                                                                                     |  |
| -                      |                                                                                                                                                       |  |

## **Dimensions (mm)**



#### Accessories

**Optional:** 



SN-CBK649B Junction Box



SN-CBK627D Pole Mount